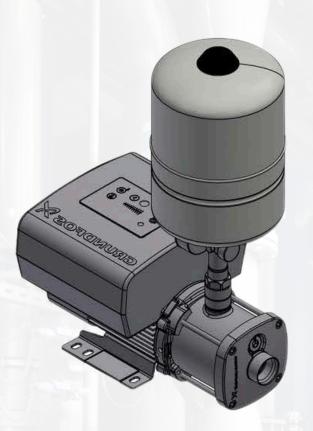

# MYBOOST HORIZONTAL SINGLE COLD WATER BOOSTER SETS

WRAS approved expansion vessel

Grundfos variable speed inverter Pressure guage and pressure sensor

Grundfos CME horizontal multistage pump

#### **PRODUCT OVERVIEW**

The MYBOOST Horizontal Single Cold Water Booster Set is designed for smaller-scale applications where space is limited but reliable water pressure is still required. This system features a horizontal configuration and a single Grundfos CME pump making it an excellent solution for residential properties or small commercial buildings that need to maintain consistent pressure across a modest water system.