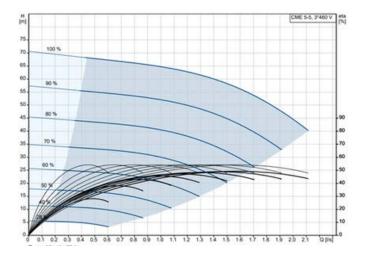

IZONTAL SINGLE DIMENSIONAL DRAWING





| MODEL REF      | DN1   | DN2   | H   | H1 | H2  | L   |
|----------------|-------|-------|-----|----|-----|-----|
| MY1H CME3-3 8  | 1"    | 1"    | 700 | 80 | 310 | 360 |
| M1H CMW3-5 8   | 1"    | 1"    | 700 | 80 | 310 | 408 |
| MY1H CME3-7 8  | 1"    | 1"    | 700 | 80 | 310 | 518 |
| MY1H CME5-3 8  | 11/4" | 1"    | 700 | 80 | 310 | 360 |
| MY1H CME5-5 8  | 11/4" | 1"    | 700 | 80 | 310 | 470 |
| MY1H CME5-7 8  | 11/4" | 1"    | 700 | 80 | 310 | 519 |
| MY1H CME10-2 8 | 11/2" | 11/4" | 700 | 80 | 310 | 379 |
| MY1H CME10-3 8 | 11/2" | 11/4" | 700 | 80 | 310 | 441 |
| MY1H CME10-4 8 | 11/2" | 11/4" | 700 | 80 | 310 | 502 |



# MYBOOST HORIZONTAL SINGLE COLD WATER BOOSTER SETS

#### **MYBOOST - 1H - CME 5 - 5**

#### MYBOOST - 1H - CME 5 - 7





MYBOOST - 1H - CME 10 - 2

MYBOOST - 1H - CME 10 - 3







# MYBOOST HORIZONTAL SINGLE COLD WATER BOOSTER SETS

#### **MYBOOST - 1H - CME 5 - 5**

#### MYBOOST - 1H - CME 5 - 7





MYBOOST - 1H - CME 10 - 2

MYBOOST - 1H - CME 10 - 3