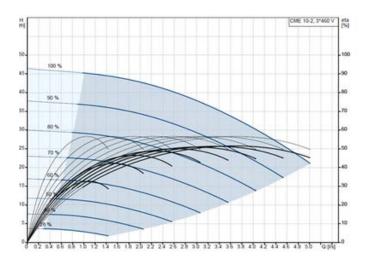

#### MYBOOST - 1H - CME 5 - 7

MYBOOST - 1H - CME 10 - 2

MYBOOST - 1H - CME 10 - 3