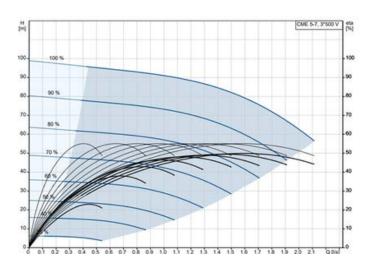

#### MYBOOST - 1H - CME 5 - 7

MYBOOST - 1H - CME 10 - 2

MYBOOST - 1H - CME 10 - 3