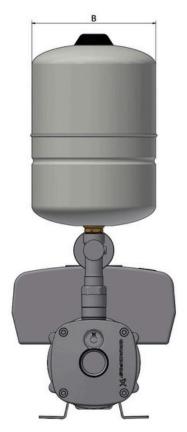

# MYBOOST HORIZONTAL SINGLE DIMENSIONAL DRAWING

| MODEL REF      | DN1   | DN2   | H   | H1 | H2  | L   |
|----------------|-------|-------|-----|----|-----|-----|
| MY1H CME3-3 8  | 1"    | 1"    | 700 | 80 | 310 | 360 |
| M1H CMW3-5 8   | 1"    | 1"    | 700 | 80 | 310 | 408 |
| MY1H CME3-7 8  | 1"    | 1"    | 700 | 80 | 310 | 518 |
| MY1H CME5-3 8  | 11/4" | 1"    | 700 | 80 | 310 | 360 |
| MY1H CME5-5 8  | 11/4" | 1"    | 700 | 80 | 310 | 470 |
| MY1H CME5-7 8  | 11/4" | 1"    | 700 | 80 | 310 | 519 |
| MY1H CME10-2 8 | 11/2" | 11/4" | 700 | 80 | 310 | 379 |
| MY1H CME10-3 8 | 11/2" | 11/4" | 700 | 80 | 310 | 441 |
| MY1H CME10-4 8 | 11/2" | 11/4" | 700 | 80 | 310 | 502 |