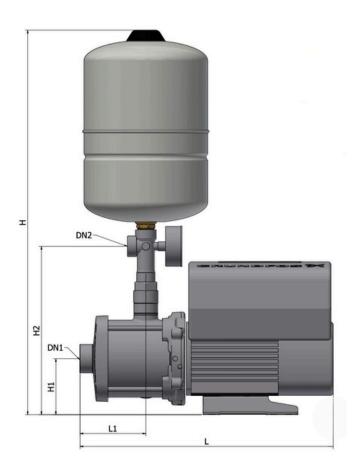

# MYBOOST HORIZONTAL SINGLE DIMENSIONAL DRAWING

| MODEL REF      | DN1   | DN2   | H   | H1 | H2  | L   |
|----------------|-------|-------|-----|----|-----|-----|
| MY1H CME3-3 8  | 1"    | 1"    | 700 | 80 | 310 | 360 |
| M1H CMW3-5 8   | 1"    | 1"    | 700 | 80 | 310 | 408 |
| MY1H CME3-7 8  | 1"    | 1"    | 700 | 80 | 310 | 518 |
| MY1H CME5-3 8  | 11/4" | 1"    | 700 | 80 | 310 | 360 |
| MY1H CME5-5 8  | 11/4" | 1"    | 700 | 80 | 310 | 470 |
| MY1H CME5-7 8  | 11/4" | 1"    | 700 | 80 | 310 | 519 |
| MY1H CME10-2 8 | 11/2" | 11/4" | 700 | 80 | 310 | 379 |
| MY1H CME10-3 8 | 11/2" | 11/4" | 700 | 80 | 310 | 441 |
| MY1H CME10-4 8 | 11/2" | 11/4" | 700 | 80 | 310 | 502 |