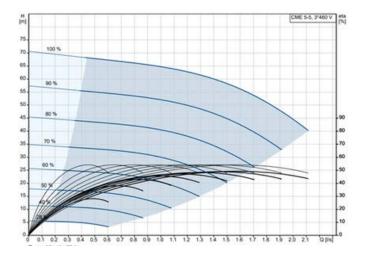

1"    | 700 | 80 | 310 | 360 |
| M1H CMW3-5 8   | 1"    | 1"    | 700 | 80 | 310 | 408 |
| MY1H CME3-7 8  | 1"    | 1"    | 700 | 80 | 310 | 518 |
| MY1H CME5-3 8  | 11/4" | 1"    | 700 | 80 | 310 | 360 |
| MY1H CME5-5 8  | 11/4" | 1"    | 700 | 80 | 310 | 470 |
| MY1H CME5-7 8  | 11/4" | 1"    | 700 | 80 | 310 | 519 |
| MY1H CME10-2 8 | 11/2" | 11/4" | 700 | 80 | 310 | 379 |
| MY1H CME10-3 8 | 11/2" | 11/4" | 700 | 80 | 310 | 441 |
| MY1H CME10-4 8 | 11/2" | 11/4" | 700 | 80 | 310 | 502 |



# MYBOOST HORIZONTAL SINGLE COLD WATER BOOSTER SETS

#### **MYBOOST - 1H - CME 5 - 5**

#### MYBOOST - 1H - CME 5 - 7





MYBOOST - 1H - CME 10 - 2

MYBOOST - 1H - CME 10 - 3







# MYBOOST HORIZONTAL SINGLE COLD WATER BOOSTER SETS

#### **MYBOOST - 1H - CME 5 - 5**

#### MYBOOST - 1H - CME 5 - 7





MYBOOST - 1H - CME 10 - 2

MYBOOST - 1H - CME 10 - 3