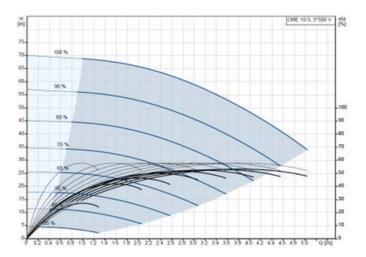

#### MYBOOST - 1H - CME 5 - 7

MYBOOST - 1H - CME 10 - 2

MYBOOST - 1H - CME 10 - 3