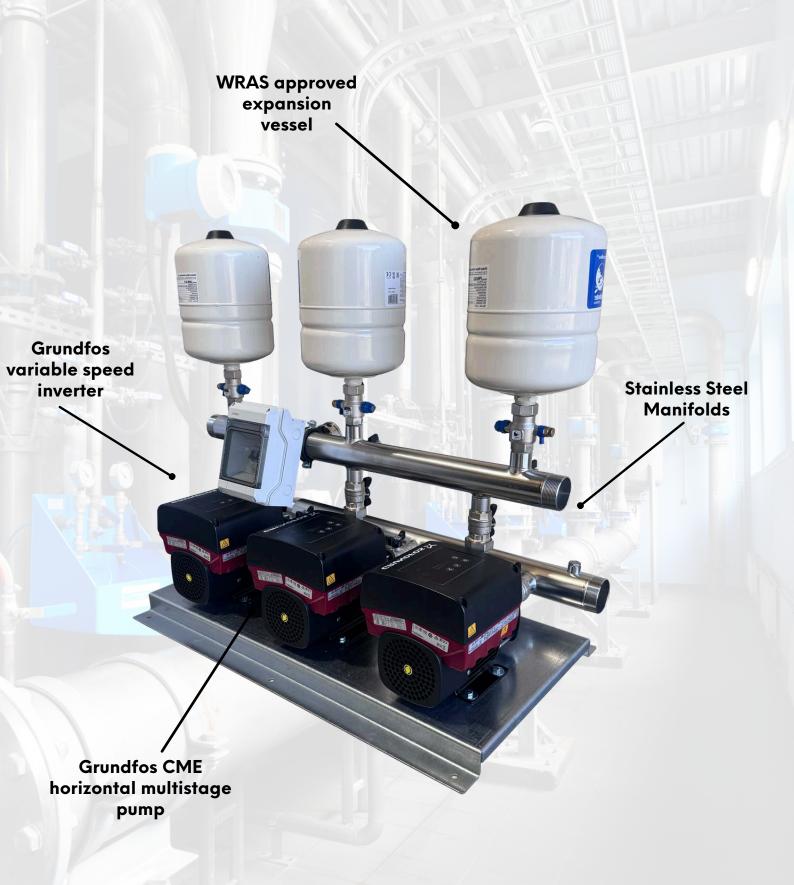

The MYBOOST Horizontal Triple Pump Cold Water Booster Set is a compact, energy-efficient solution variable speed with drive. Featuring three horizontally configured Grundfos CME pumps, it ensures consistent water pressure. Ideal for commercial buildings, this system delivers reliable performance optimizing efficiency. while durable design makes it a practical choice for maintaining steady pressure in modest water systems, enhancing overall functionality and reliability.

| Construction                                                                                                                                                                                                                                                                                                                                                                                                                                                                                                                                                                                                                                                                                                                                                                                                                                                                                                                                                                                                                                                                                                                                                                                                                                                                                                                                                                                                                                                                                              | cous                                        |  |  |  |
|-----------------------------------------------------------------------------------------------------------------------------------------------------------------------------------------------------------------------------------------------------------------------------------------------------------------------------------------------------------------------------------------------------------------------------------------------------------------------------------------------------------------------------------------------------------------------------------------------------------------------------------------------------------------------------------------------------------------------------------------------------------------------------------------------------------------------------------------------------------------------------------------------------------------------------------------------------------------------------------------------------------------------------------------------------------------------------------------------------------------------------------------------------------------------------------------------------------------------------------------------------------------------------------------------------------------------------------------------------------------------------------------------------------------------------------------------------------------------------------------------------------|---------------------------------------------|--|--|--|
| Nin - 20                                                                                                                                                                                                                                                                                                                                                                                                                                                                                                                                                                                                                                                                                                                                                                                                                                                                                                                                                                                                                                                                                                                                                                                                                                                                                                                                                                                                                                                                                                  |                                             |  |  |  |
| Max + 120 C                                                                                                                                                                                                                                                                                                                                                                                                                                                                                                                                                                                                                                                                                                                                                                                                                                                                                                                                                                                                                                                                                                                                                                                                                                                                                                                                                                                                                                                                                               |                                             |  |  |  |
| Content   S00PPM                                                                                                                                                                                                                                                                                                                                                                                                                                                                                                                                                                                                                                                                                                                                                                                                                                                                                                                                                                                                                                                                                                                                                                                                                                                                                                                                                                                                                                                                                          |                                             |  |  |  |
| Impeller   Closed Centrifugal T                                                                                                                                                                                                                                                                                                                                                                                                                                                                                                                                                                                                                                                                                                                                                                                                                                                                                                                                                                                                                                                                                                                                                                                                                                                                                                                                                                                                                                                                           | $\mathbb{I}$                                |  |  |  |
| Construction         Motor Bearings         Screened Ball Bear           Pipe Connection         Discharge         2"           Casing         EN 1.4301 (AISI 304         Impeller         EN 1.4301 (AISI 304         Intermediate Casing         EN 1.4301 (AISI 304         EN 1.4301 (AISI 304         EN 1.4301 (AISI 304)         EN 1.4301 (AISI 30 |                                             |  |  |  |
| Suction   2 1/2"                                                                                                                                                                                                                                                                                                                                                                                                                                                                                                                                                                                                                                                                                                                                                                                                                                                                                                                                                                                                                                                                                                                                                                                                                                                                                                                                                                                                                                                                                          | Closed Centrifugal Type                     |  |  |  |
| Discharge   2"                                                                                                                                                                                                                                                                                                                                                                                                                                                                                                                                                                                                                                                                                                                                                                                                                                                                                                                                                                                                                                                                                                                                                                                                                                                                                                                                                                                                                                                                                            | Screened Ball Bearing                       |  |  |  |
| Discharge   2"                                                                                                                                                                                                                                                                                                                                                                                                                                                                                                                                                                                                                                                                                                                                                                                                                                                                                                                                                                                                                                                                                                                                                                                                                                                                                                                                                                                                                                                                                            |                                             |  |  |  |
| Impeller EN 1.4301 (AISI 304 intermediate Casing EN 1.4301 (AISI 304 O-Rings EPDM                                                                                                                                                                                                                                                                                                                                                                                                                                                                                                                                                                                                                                                                                                                                                                                                                                                                                                                                                                                                                                                                                                                                                                                                                                                                                                                                                                                                                         |                                             |  |  |  |
| intermediate Casing EN 1.4301 (AISI 304                                                                                                                                                                                                                                                                                                                                                                                                                                                                                                                                                                                                                                                                                                                                                                                                                                                                                                                                                                                                                                                                                                                                                                                                                                                                                                                                                                                                                                                                   | <b>!</b> )                                  |  |  |  |
| O-Rings EPDM                                                                                                                                                                                                                                                                                                                                                                                                                                                                                                                                                                                                                                                                                                                                                                                                                                                                                                                                                                                                                                                                                                                                                                                                                                                                                                                                                                                                                                                                                              | 1)                                          |  |  |  |
|                                                                                                                                                                                                                                                                                                                                                                                                                                                                                                                                                                                                                                                                                                                                                                                                                                                                                                                                                                                                                                                                                                                                                                                                                                                                                                                                                                                                                                                                                                           | 1)                                          |  |  |  |
| Shaft Seals Ceramic / Carbon / E                                                                                                                                                                                                                                                                                                                                                                                                                                                                                                                                                                                                                                                                                                                                                                                                                                                                                                                                                                                                                                                                                                                                                                                                                                                                                                                                                                                                                                                                          |                                             |  |  |  |
|                                                                                                                                                                                                                                                                                                                                                                                                                                                                                                                                                                                                                                                                                                                                                                                                                                                                                                                                                                                                                                                                                                                                                                                                                                                                                                                                                                                                                                                                                                           | PDM                                         |  |  |  |
| Liner Ring EN 1.4301 (AISI 304) +                                                                                                                                                                                                                                                                                                                                                                                                                                                                                                                                                                                                                                                                                                                                                                                                                                                                                                                                                                                                                                                                                                                                                                                                                                                                                                                                                                                                                                                                         | PPS                                         |  |  |  |
| Casing Cover EN 1.4301 (AISI 304                                                                                                                                                                                                                                                                                                                                                                                                                                                                                                                                                                                                                                                                                                                                                                                                                                                                                                                                                                                                                                                                                                                                                                                                                                                                                                                                                                                                                                                                          | EN 1.4301 (AISI 304)                        |  |  |  |
| Shaft Seals EN 1.4301 (AISI 304) vextension                                                                                                                                                                                                                                                                                                                                                                                                                                                                                                                                                                                                                                                                                                                                                                                                                                                                                                                                                                                                                                                                                                                                                                                                                                                                                                                                                                                                                                                               | EN 1.4301 (AISI 304) wet<br>extension       |  |  |  |
| Bracket EN AB-AISI11Cu2 (Fe) cast Aluminium)                                                                                                                                                                                                                                                                                                                                                                                                                                                                                                                                                                                                                                                                                                                                                                                                                                                                                                                                                                                                                                                                                                                                                                                                                                                                                                                                                                                                                                                              | EN AB-AISII1Cu2 (Fe)(Die<br>cast Aluminium) |  |  |  |
| Manifold 304 Stainless Stee                                                                                                                                                                                                                                                                                                                                                                                                                                                                                                                                                                                                                                                                                                                                                                                                                                                                                                                                                                                                                                                                                                                                                                                                                                                                                                                                                                                                                                                                               | 304 Stainless Steel                         |  |  |  |
| Baseplate Galvanised Steel                                                                                                                                                                                                                                                                                                                                                                                                                                                                                                                                                                                                                                                                                                                                                                                                                                                                                                                                                                                                                                                                                                                                                                                                                                                                                                                                                                                                                                                                                | Galvanised Steel                            |  |  |  |
| NRV Stainless Steel Grade                                                                                                                                                                                                                                                                                                                                                                                                                                                                                                                                                                                                                                                                                                                                                                                                                                                                                                                                                                                                                                                                                                                                                                                                                                                                                                                                                                                                                                                                                 | Stainless Steel Grade 304                   |  |  |  |
| Check Valves Stainless Steel & EPI                                                                                                                                                                                                                                                                                                                                                                                                                                                                                                                                                                                                                                                                                                                                                                                                                                                                                                                                                                                                                                                                                                                                                                                                                                                                                                                                                                                                                                                                        |                                             |  |  |  |
| Pressure Gauge Glycerine Pressure Go                                                                                                                                                                                                                                                                                                                                                                                                                                                                                                                                                                                                                                                                                                                                                                                                                                                                                                                                                                                                                                                                                                                                                                                                                                                                                                                                                                                                                                                                      | MC                                          |  |  |  |
| Pressure Sensor Stainless steel body, E<br>O-Rings                                                                                                                                                                                                                                                                                                                                                                                                                                                                                                                                                                                                                                                                                                                                                                                                                                                                                                                                                                                                                                                                                                                                                                                                                                                                                                                                                                                                                                                        |                                             |  |  |  |