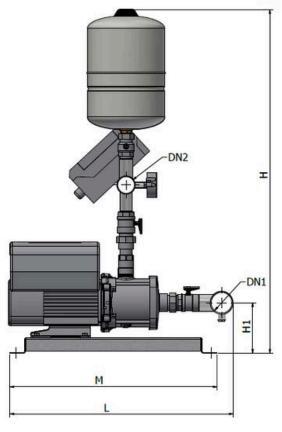

### **MYBOOST HORIZONTAL TRIPLE DIMENSIONAL DRAWING**

| MODEL REF        | DNI    | DN2 | В   | н   | н   | L   | М   |
|------------------|--------|-----|-----|-----|-----|-----|-----|
| MY3H CME3-3 3X8  | 2 1/2" | 2"  | 900 | 920 | 130 | 676 | 540 |
| MY3H CME3-5 3X8  | 2 1/2" | 2"  | 900 | 920 | 130 | 725 | 540 |
| MY3H CME3-7 3X8  | 2 1/2" | 2"  | 900 | 920 | 130 | 834 | 540 |
| MY3H CME5-3 3X8  | 2 1/2" | 2"  | 900 | 920 | 130 | 608 | 540 |
| MY3H CME5-5 3X8  | 2 1/2" | 2"  | 900 | 920 | 130 | 656 | 540 |
| MY3H CME5-7 3X8  | 2 1/2" | 2"  | 900 | 920 | 130 | 704 | 540 |
| MY3H CME10-2 3X8 | 2 1/2" | 2"  | 900 | 920 | 130 | 689 | 540 |
| MY3H CME10-3 3X8 | 2 1/2" | 2"  | 900 | 920 | 130 | 722 | 540 |
| MY3H CME10-4 3X8 | 2 1/2" | 2"  | 900 | 920 | 130 | 739 | 540 |