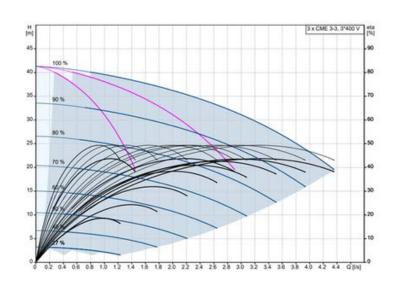

### MYBOOST HORIZONTAL TRIPLE **COLD WATER BOOSTER SET**

MYBOOST - 3H - CME - 3 - 3

MYBOOST - 3H - CME - 3 - 7

MYBOOST - 3H - CME - 5 - 3