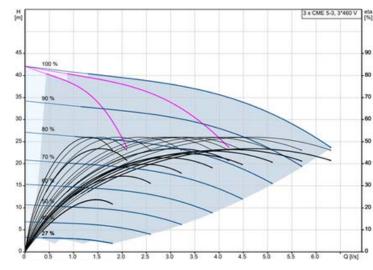

### MYBOOST HORIZONTAL TRIPLE **COLD WATER BOOSTER SET**

MYBOOST - 3H - CME - 3 - 3

MYBOOST - 3H - CME - 3 - 7

MYBOOST - 3H - CME - 5 - 3