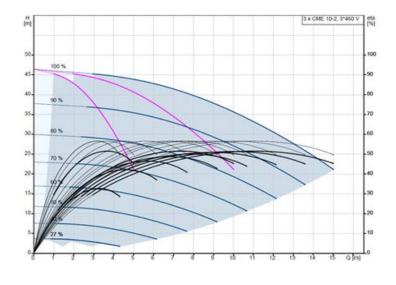

### **MYBOOST HORIZONTAL TRIPLE COLD WATER BOOSTER SET**

MYBOOST - 3H - CME - 5 - 5

MYBOOST - 3H - CME - 5 - 7

MYBOOST - 3H - CME - 10 - 2

MYBOOST - 3H - CME - 10 - 3