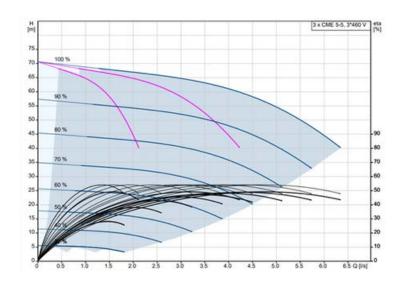

### MYBOOST HORIZONTAL TRIPLE **COLD WATER BOOSTER SET**

MYBOOST - 3H - CME - 3 - 3

MYBOOST - 3H - CME - 3 - 7

MYBOOST - 3H - CME - 5 - 3