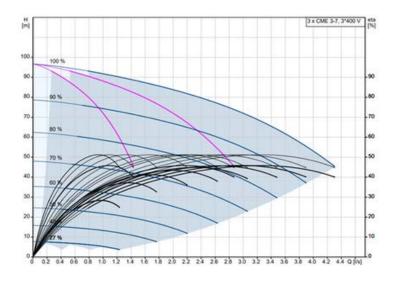

### MYBOOST HORIZONTAL TRIPLE **COLD WATER BOOSTER SET**

MYBOOST - 3H - CME - 3 - 3

MYBOOST - 3H - CME - 3 - 7

MYBOOST - 3H - CME - 5 - 3