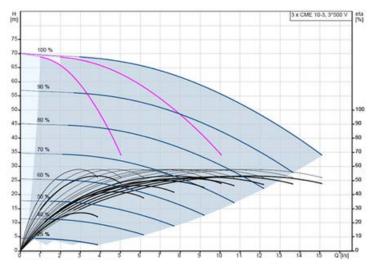

### **MYBOOST HORIZONTAL TRIPLE COLD WATER BOOSTER SET**

MYBOOST - 3H - CME - 5 - 5

MYBOOST - 3H - CME - 5 - 7

MYBOOST - 3H - CME - 10 - 2

MYBOOST - 3H - CME - 10 - 3