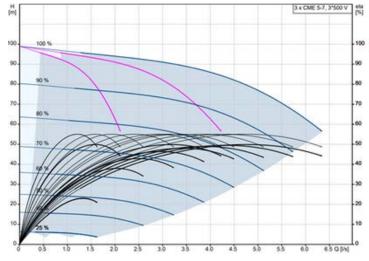

### **MYBOOST HORIZONTAL TRIPLE COLD WATER BOOSTER SET**

MYBOOST - 3H - CME - 5 - 5

MYBOOST - 3H - CME - 5 - 7

MYBOOST - 3H - CME - 10 - 2

MYBOOST - 3H - CME - 10 - 3