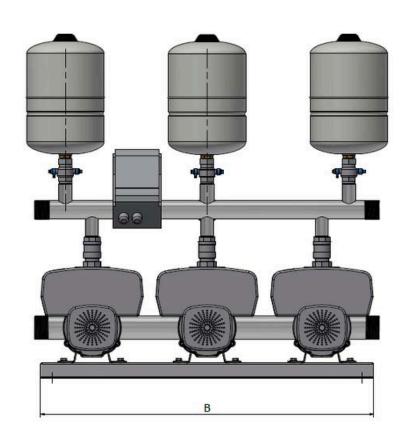

### **MYBOOST HORIZONTAL TRIPLE DIMENSIONAL DRAWING**

| MODEL REF        | DNI    | DN2 | В   | н   | н   | L   | М   |
|------------------|--------|-----|-----|-----|-----|-----|-----|
| MY3H CME3-3 3X8  | 2 1/2" | 2"  | 900 | 920 | 130 | 676 | 540 |
| MY3H CME3-5 3X8  | 2 1/2" | 2"  | 900 | 920 | 130 | 725 | 540 |
| MY3H CME3-7 3X8  | 2 1/2" | 2"  | 900 | 920 | 130 | 834 | 540 |
| MY3H CME5-3 3X8  | 2 1/2" | 2"  | 900 | 920 | 130 | 608 | 540 |
| MY3H CME5-5 3X8  | 2 1/2" | 2"  | 900 | 920 | 130 | 656 | 540 |
| MY3H CME5-7 3X8  | 2 1/2" | 2"  | 900 | 920 | 130 | 704 | 540 |
| MY3H CME10-2 3X8 | 2 1/2" | 2"  | 900 | 920 | 130 | 689 | 540 |
| MY3H CME10-3 3X8 | 2 1/2" | 2"  | 900 | 920 | 130 | 722 | 540 |
| MY3H CME10-4 3X8 | 2 1/2" | 2"  | 900 | 920 | 130 | 739 | 540 |