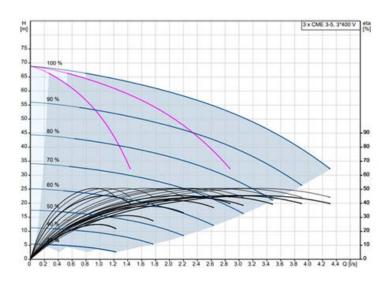

### MYBOOST HORIZONTAL TRIPLE **COLD WATER BOOSTER SET**

MYBOOST - 3H - CME - 3 - 3

MYBOOST - 3H - CME - 3 - 7

MYBOOST - 3H - CME - 5 - 3