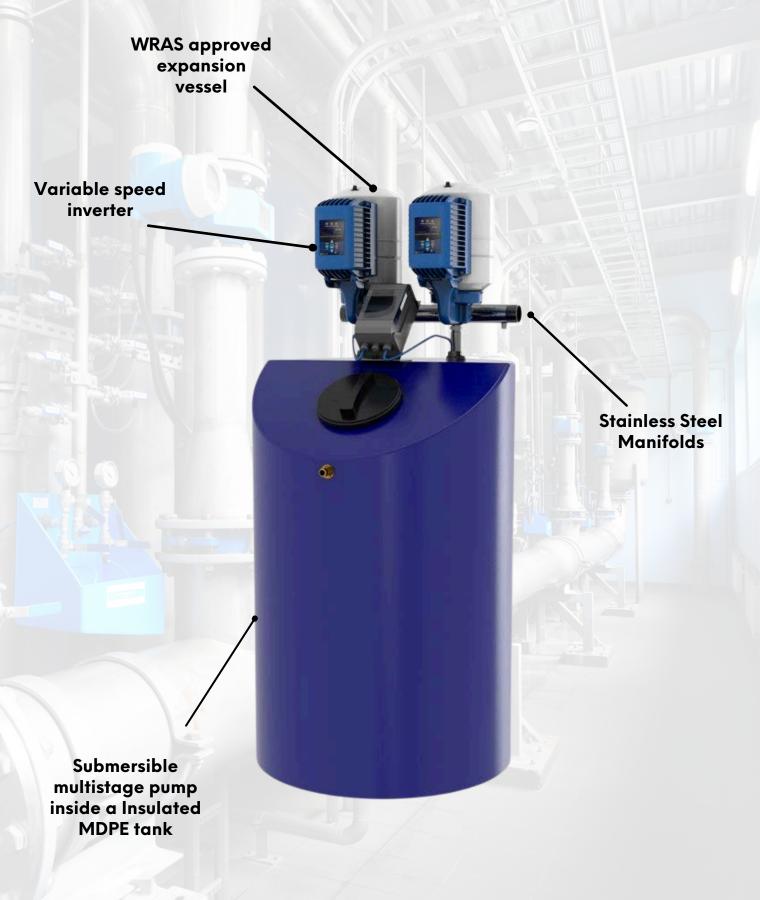

# MYBOOST INSULATED COMPACT COLD WATER **BOOSTER SET**

Our bespoke in-tank booster sets are customdesigned for space-saving solutions. Featuring submersible pumps inside the tank, controlled by variable speed drives (VSDs), they offer efficient, reliable performance, making them ideal for light commercial and commercial applications with consistent water pressure in compact spaces.. Thermosure is an advanced thermo-retentive material made from bonded multi-polymers, rigorously tested under real-world and simulated conditions to maintain resistance against sub-zero temperatures. Each tank chamber undergoes a meticulous three-shot moulding process, ensuring uniform thickness and optimal thermal properties.

#### PRODUCT FEATURES

Space-Efficient Design: Compact units that fit into tight spaces without compromising performance.

WRAS-Approved Submersible Pumps: Highquality, reliable pumps that meet industry standards.

## **MYBOOST INSULATED COMPACT COLD WATER BOOSTER SET CAPACITY AND SIZING**

| DESCRIPTION              | VALUES                        |  |  |
|--------------------------|-------------------------------|--|--|
| FLOW RANGE (SINGLE PUMP) | 1.3 - 2.2 litres/sec          |  |  |
| FLOW RANGE (TWIN PUMP)   | 2.6 - 4.4 litres/sec          |  |  |
| PRESSURE RANGE           | 2.5 - 8 bar                   |  |  |
| MAX SYSTEM PRESSURE      | 10 bar                        |  |  |
| MAX SYSTEM TEMPERATURE   | 23°C                          |  |  |
| INLET SIZE               | 22mm - 28mm BSP               |  |  |
| OUTLET SIZE              | 1" or 11/4" BSP               |  |  |
| POWER SUPPLY             | 230 / 1 / 50                  |  |  |
| CONTROL TYPE             | Wireless Bluetooth Technology |  |  |
| TANK CONSTRUCTION        | 25mm insulated GRP            |  |  |
| PUMPS                    | AISI 304 stainless steel      |  |  |