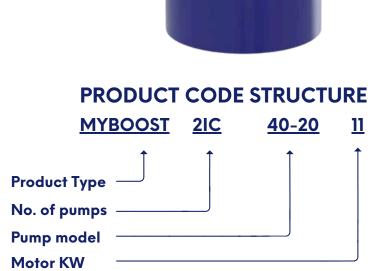

## MYWATER SOLUTIONS

# MYBOOST INSULATED COMPACT COLD WATER **BOOSTER SET**

Our bespoke in-tank booster sets are customdesigned for space-saving solutions. Featuring submersible pumps inside the tank, controlled by variable speed drives (VSDs), they offer efficient, reliable performance, making them ideal for light commercial and commercial applications with consistent water pressure in compact spaces.. Thermosure is an advanced thermo-retentive material made from bonded multi-polymers, rigorously tested under real-world and simulated conditions to maintain resistance against sub-zero temperatures. Each tank chamber undergoes a meticulous three-shot moulding process, ensuring uniform thickness and optimal thermal properties.