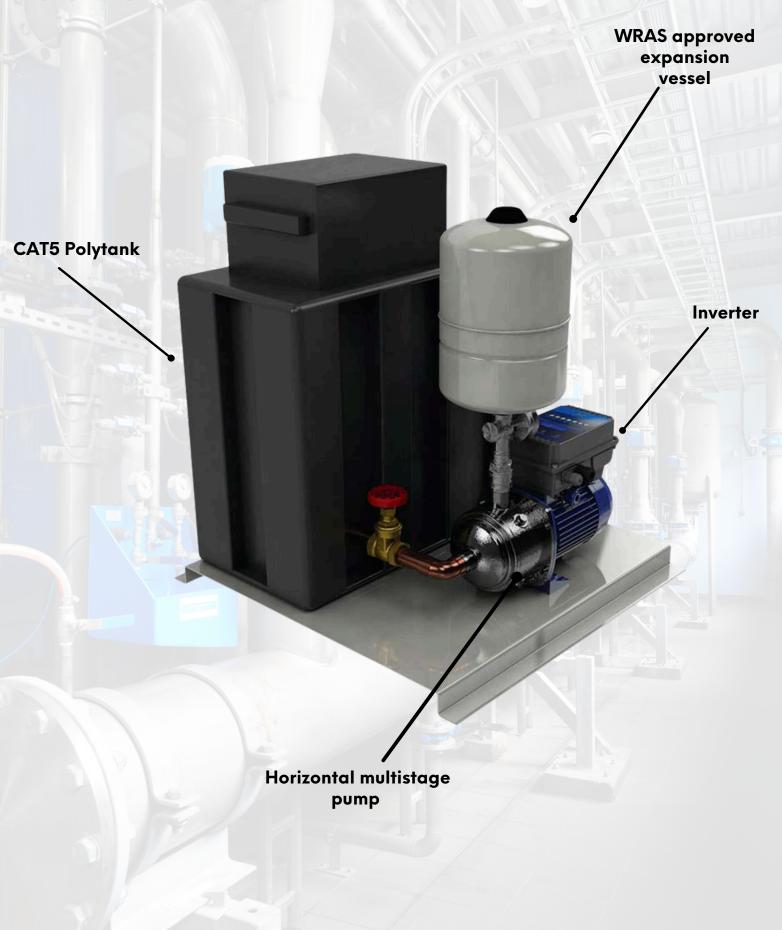

# MYBOOST POLYTANK CAT5 COLD WATER **BOOSTER SET**

The MYBOOST Polytank CAT5 Cold Water Booster Set is specifically the strict designed to meet requirements for Category 5 (CAT5) water systems. Ideal for commercial applications such as hotels, hospitals, or large residential buildings where water quality and pressure need to meet specific regulatory standards, the CAT5 set ensures advanced filtration and pressure regulation for safe and reliable water distribution.

### **MYBOOST POLYTANK CAT5 COLD WATER BOOSTER SET**

## **MYBOOST POLYTANK CAT5 COLD WATER BOOSTER SET KEY FEATURES & SPECIFICATIONS**

| DESCRIPTION              | VALUES                        |  |  |
|--------------------------|-------------------------------|--|--|
| FLOW RANGE (SINGLE PUMP) | 1.3 - 2.2 litres/sec          |  |  |
| FLOW RANGE (TWIN PUMP)   | 2.6 - 4.4 litres/sec          |  |  |
| PRESSURE RANGE           | 2.5 - 8 bar                   |  |  |
| MAX SYSTEM PRESSURE      | 10 bar                        |  |  |
| MAX SYSTEM TEMPERATURE   | 23°C                          |  |  |
| INLET SIZE               | 22mm - 28mm BSP               |  |  |
| OUTLET SIZE              | 1" or 11/4" BSP               |  |  |
| POWER SUPPLY             | 230 / 1 / 50                  |  |  |
| CONTROL TYPE             | Wireless Bluetooth Technology |  |  |
| TANK CONSTRUCTION        | 25mm insulated GRP            |  |  |
| PUMPS                    | AISI 304 stainless steel      |  |  |
|                          | LATEND CONTRACTOR             |  |  |