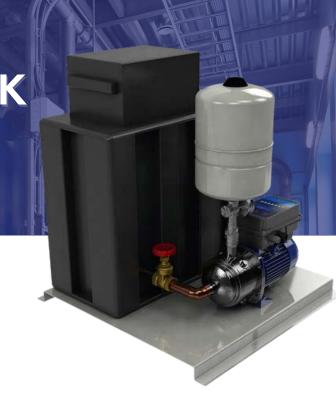

# MYBOOST POLYTANK CAT5 COLD WATER **BOOSTER SET**

The MYBOOST Polytank CAT5 Cold Water Booster Set is specifically the strict designed to meet requirements for Category 5 (CAT5) water systems. Ideal for commercial applications such as hotels, hospitals, or large residential buildings where water quality and pressure need to meet specific regulatory standards, the CAT5 set ensures advanced filtration and pressure regulation for safe and reliable water distribution.

### **MYBOOST POLYTANK CAT5 COLD WATER BOOSTER SET**

## **MYBOOST POLYTANK CAT5 COLD WATER BOOSTER SET KEY FEATURES & SPECIFICATIONS**

| DESCRIPTION              | VALUES                        |  |  |
|--------------------------|-------------------------------|--|--|
| FLOW RANGE (SINGLE PUMP) | 1.3 - 2.2 litres/sec          |  |  |
| FLOW RANGE (TWIN PUMP)   | 2.6 - 4.4 litres/sec          |  |  |
| PRESSURE RANGE           | 2.5 - 8 bar                   |  |  |
| MAX SYSTEM PRESSURE      | 10 bar                        |  |  |
| MAX SYSTEM TEMPERATURE   | 23°C                          |  |  |
| INLET SIZE               | 22mm - 28mm BSP               |  |  |
| OUTLET SIZE              | 1" or 11/4" BSP               |  |  |
| POWER SUPPLY             | 230 / 1 / 50                  |  |  |
| CONTROL TYPE             | Wireless Bluetooth Technology |  |  |
| TANK CONSTRUCTION        | 25mm insulated GRP            |  |  |
| PUMPS                    | AISI 304 stainless steel      |  |  |
|                          | LATEND CONTRACTOR             |  |  |