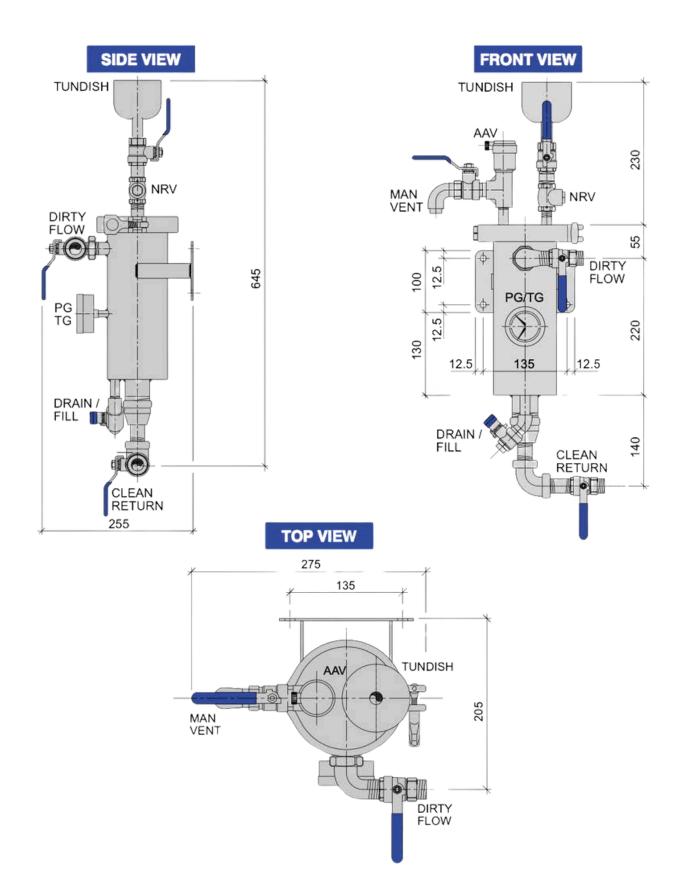

"Untreated system water can reduce energy efficiency by over 30%"

The **Micro** is a side-stream filtration and dosing unit designed to maintain water quality and system efficiency in heating and cooling systems. It supports system volumes ranging from **1,000 to 20,000 litres** and provides a filtration rate down to 0.5 microns, removing magnetic and non-magnetic debris. The unit includes a **2.1-litre dosing pot, four 8,000 Gauss neodymium magnets, and an anti-microbial polypropylene cartridge filter**, ensuring effective filtration and bacteria control. With automatic air venting, stainless steel components, and compliance with BSRIA BG29 and BG50 guidelines, the Filter Pot Micro enhances system longevity, efficiency, and cleanliness.

## **Features**

**High Filtration Efficiency** Removes particles down to 0.5 microns using four anti-microbial polypropylene cartridge filters.

**Enhances system reliability** Stainless-Steel Construction built with 304/316 stainless steel and ATEX certification for enhanced reliability.

**Advanced Magnetic Filtration** Four 8,000 Gauss Neodymium magnets capture ferrous debris for superior protection.

Wide Operating Range Handles system volumes between 1000 – 20,000 litres

**Dosing Pot Capacity** 2.1 liter capacity for efficient chemical dosing and water treatment.

Automatic Air Vent Eliminates micro-bubbles, reducing noise and preventing system stress.

**Easy Installation & Maintenance** Floor-mounted with a robust frame and quick-access filter servicing.

**Industry Compliance** Fully meets BSRIA BG29 & BG50 Guidelines.