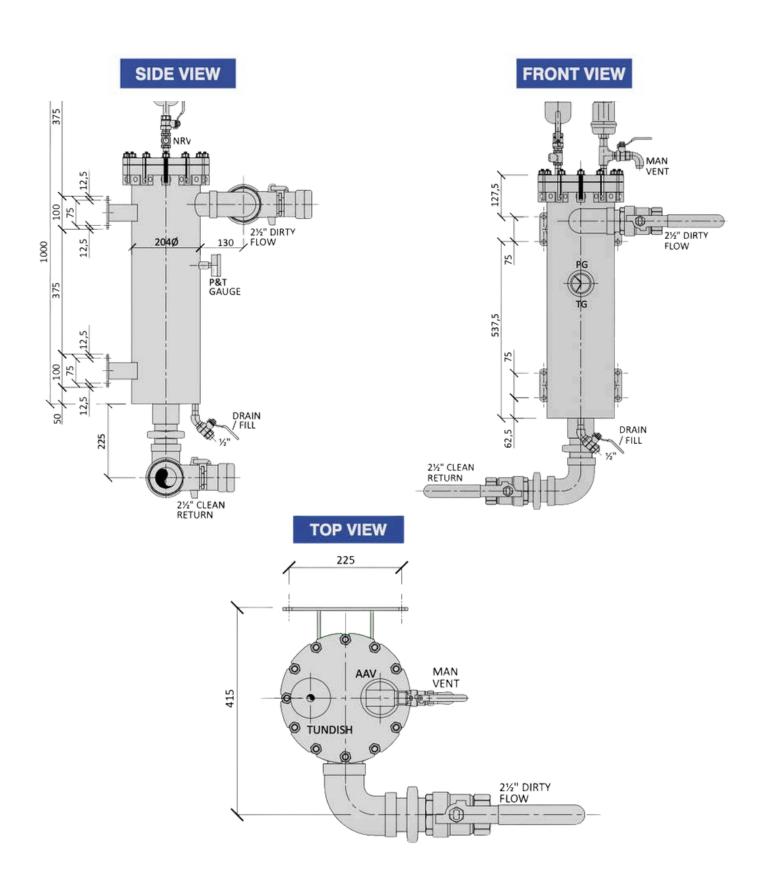

"Untreated system water can reduce energy efficiency by over 30%"

The **Midi** is a high-capacity side stream filtration and dosing unit designed for heating and cooling systems up to **375,000 litres**. It features a **24L dosing pot**, advanced magnetic and anti-microbial filtration, and an automatic air vent to enhance system efficiency. Built with durable stainless-steel components, it effectively removes contaminants, reducing maintenance and improving system performance. With easy installation and servicing, it provides a reliable solution for water treatment in large-scale applications.