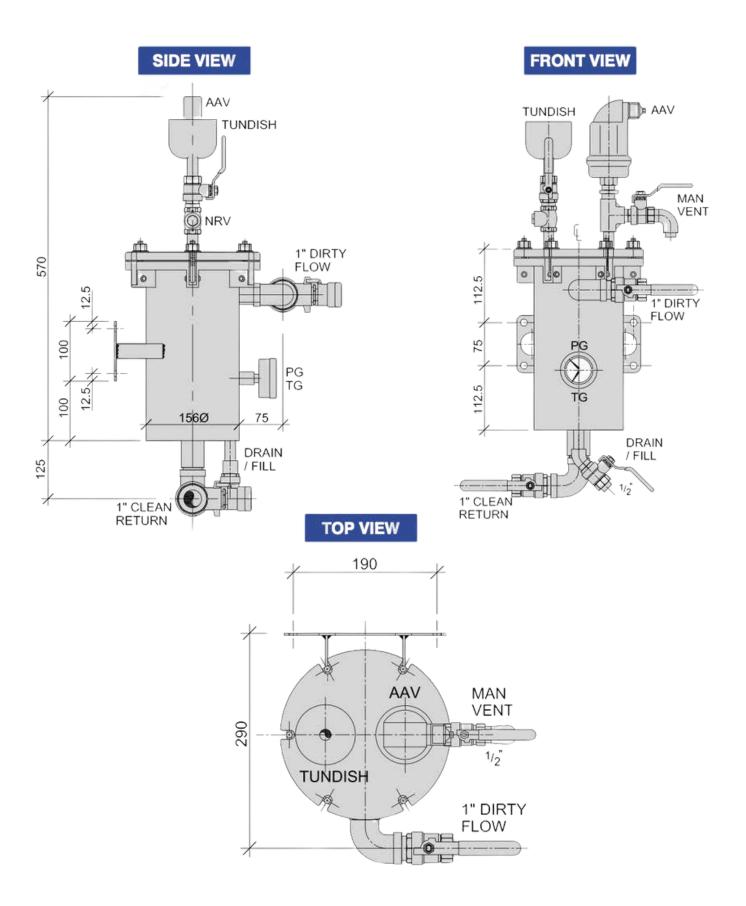

"Untreated system water can reduce energy efficiency by over 30%"

The **Mini** is a wall-mounted side-stream filtration and dosing unit designed to enhance water quality and system efficiency in heating and cooling systems. It supports system volumes of up to **90,000 litres** and provides filtration down to 0.5 microns, effectively removing both magnetic and non-magnetic debris. The unit features a 5.5-litre dosing pot, four 8,500 Gauss neodymium magnets, and an anti-microbial nylon cartridge filter, ensuring superior filtration and bacteria control. With automatic air venting, stainless steel components, and BSRIA BG29 & BG50 compliance, the Filter Pot Mini optimizes system performance and longevity.

Large Dosing Pot Capacity 5.5-liter capacity for efficient chemical dosing and water treatment.

Automatic Air Vent Eliminates micro-bubbles, reducing noise and preventing system stress.

**Easy Installation & Maintenance** Floor-mounted with a robust frame and quick-access filter servicing.