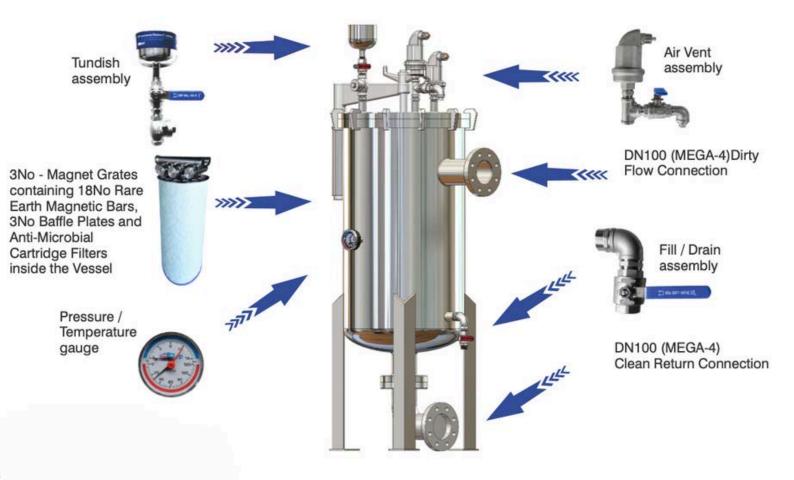

"Untreated system water can reduce energy efficiency by over 30%"

The MEGA is a high-capacity side stream filtration and dosing unit designed for heating and cooling systems up to 900,000 litres. It features an advanced multi-stage filtration system with 18 high-strength magnetic bars and four anti-microbial cartridge filters. With a 250L dosing pot, automatic air vent, and durable stainless-steel construction, it ensures efficient contaminant removal while maintaining system performance. The floor-mounted design, easy servicing, and compliance with industry standards make it a reliable solution for large-scale water treatment applications.

## **Features**

**High Filtration Efficiency** Removes particles down to 0.5 microns using four anti-microbial polypropylene cartridge filters.

**Enhances system reliability** Stainless-Steel Construction built with 304/316 stainless steel and ATEX certification for enhanced reliability.

**Advanced Magnetic Filtration Eighteen** 8,500 Gauss Neodymium magnets capture ferrous debris for superior protection.

Wide Operating Range Handles system volumes up to 900,000 litres with temperatures up to 110°C.

Large Dosing Pot Capacity 250-liter capacity for efficient chemical dosing and water treatment

Automatic Air Vent Eliminates micro-bubbles, reducing noise and preventing system stress.

Easy Installation & Maintenance Floor-mounted with a robust frame and quick-access filter servicing.